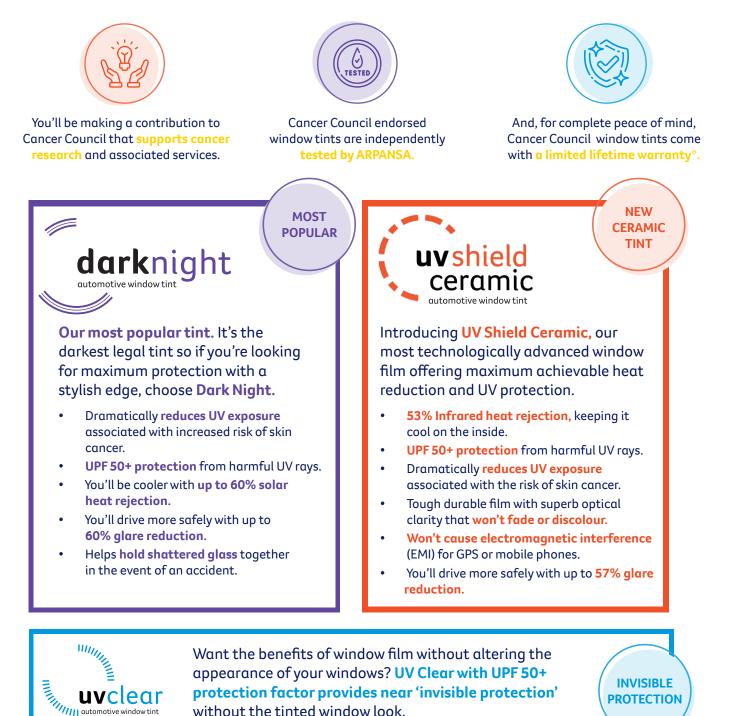

## Reasons to choose a Cancer Council endorsed window tint.

Become one of over a million Australians who have generously contributed to cancer research and services by purchasing a Cancer Council endorsed window tint. To date, MotorOne have donated **\$6 million to Cancer Council** through the sale of their endorsed window tints.