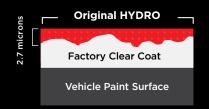

### THE EVOLUTION OF CERAMIC TECHNOLOGY

Original HYDRO had a thickness of 2.7 microns. NEW HYDRO G9+ with Graphene is now an incredible 8 microns and almost double the thickness of most other coatings.