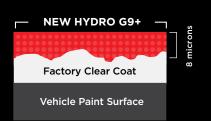

### THE EVOLUTION OF CERAMIC TECHNOLOGY

Original HYDRO had a thickness of 2.7 microns. NEW HYDRO G9+ with Graphene is now an incredible 8 microns and almost double the thickness of most other coatings.