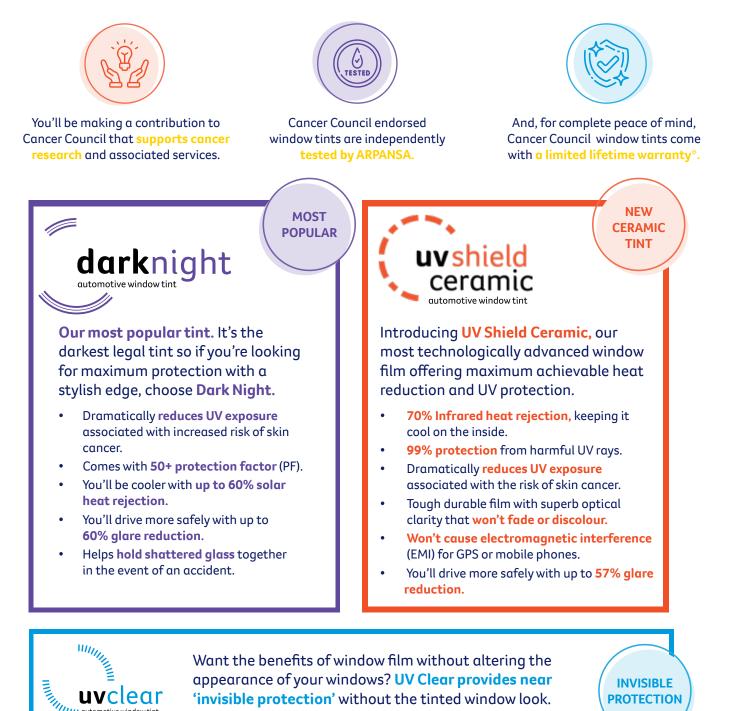

## Reasons to choose a Cancer Council endorsed window tint.

Become one of over a million Australians who have generously contributed to cancer research and services by purchasing a Cancer Council endorsed window tint. To date, MotorOne have donated **\$6 million to Cancer Council** through the sale of their endorsed window tints.