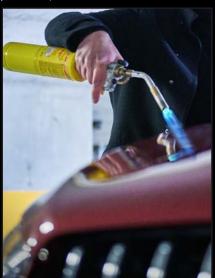

# EXCEPTIONAL THERMAL PROPERTIES

HYDRO<sup>G9+</sup> thermal (heat) properties are found to be approximately double that of conventional ceramic coatings, resulting in exceptional durability and protection for your vehicle's paintwork.

### ADVANCED TESTING TECHNIQUES

300 hours of **Extreme Weather** testing

100 hours of Accelerated UVB testing

168 hours of Salt Spray Corrosion testing^

168 hours of Chemical Deterioration testing\*