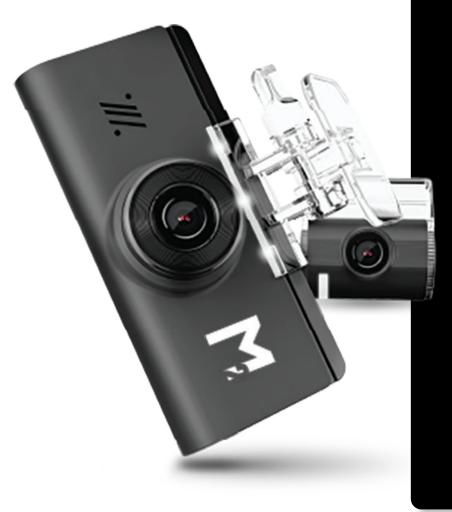

Available as a standard front or rear configuration

H. VINE

Records both audio and visual footage

R

The everyday dash camera that records every drive in full HD quality!

motorone.com

## DASH CAMERA