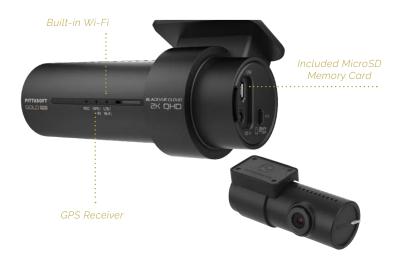

### 2K - QHD Quality

Utilising a 5 Megapixel Sensor for the Front Camera

### **Key Features**

- Records both audio and visual footage.
- Built in GPS and WiFi: GPS provides speed recording and tracks travel via Google Maps. WiFi allows for viewing a live feed, downloading footage and adjusting settings.
- SD card allows for easy viewing of captured footage on a PC, adjusting user options, playback footage in slow motion and more.
- Dedicated App (available via a compatible iOS and Android smartphone) for reviewing captured footage.

# **Dealer Exclusive Extras**

- 2K Quad HD Video Quality
- 5 Year Nationwide Warranty\*
- 64GB Card with Dual Configuration<sup>^</sup>
- ADAS Features
  - Lane Departure
  - Forward Start Alert
- **Event Locking Functionality**
- Available as front or dual (front and rear) configuration.
- Optional rear camera films in Full HD with it's 2.1MP Sony
- Professionally installed by a trained Technician.
- Helps provide evidence in the event of an accident.
- Built-in GPS and WiFi makes for a cleaner installation with less cables, and removes the need to take the SD card out for simple tasks.