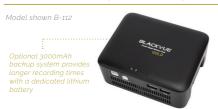

# **Optional Battery Backup System**

- "Warranty terms, conditions and exclusions apply.
- ^64GB SD card supplied with dual configuration. 32GB SD card supplied with front only configuration.
- "Some vehicles may also require the Optional B-112 Battery Backup System to enhance the stand-by time in Parking Mode.