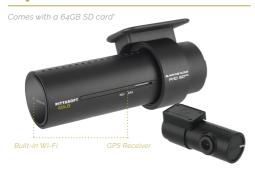

# **Optional Battery Backup System**

- "Warranty terms, conditions and exclusions apply.
- ^64GB SD card supplied with dual configuration. 32GB SD card supplied with front only configuration.
- "Some vehicles may also require the Optional B-112 Battery Backup System to enhance the stand-by time in Parking Mode.

# Gold Edition Dealer Exclusive Extras

- 5 Year Warranty\*
- 64GB Card with Dual Configuration<sup>^</sup>
- ADAS Features
- · Lane Departure
- Forward Start Alert
- · Event Locking Functionality
- · Records both audio and visual footage.
- Built in GPS and WiFi: GPS provides speed recording and tracks travel via Google Maps. WiFi allows for viewing a live feed, downloading footage and adjusting settings.
- SD card allows for easy viewing of captured footage on a PC, adjusting user options, playback footage in slow motion and more
- Dedicated App (available via iOS and Android) for reviewing captured footage.
- · Available as front or dual (front and rear) configuration.
- Professionally installed by a trained Technician.
- Comes with a 5 year nationwide warranty\*
- · Advanced driver assistance system
- Helps provide evidence in the event of an accident.
- In any sudden accident, footage can be replayed immediately via the App.
- Built-in GPS and WiFi makes for a cleaner installation with less cables, and removes the need to take the SD card out for simple tasks.
- Saves and organises files on the microSD card in a way that reduces the need for regular SD card formatting, and prevents file corruption events after long periods of use.
- Choose the optional Battery Backup System to provide uninterrupted power to your Vehicle Drive Recorder.