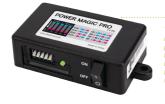

#### **Benefits**

Your best eye witness in the event of an accident

The Power Magic Pro is included with your purchase and ensures the Vehicle Drive Recorder continues to record when the vehicle is parked.

# **Optional Battery Backup System**

- "Warranty terms, conditions and exclusions apply.
- ^64GB SD card supplied with dual configuration. 32GB SD card supplied with front only configuration.
- "Some vehicles may also require the Optional B-112 Battery Backup System to enhance the stand-by time in Parking Mode.