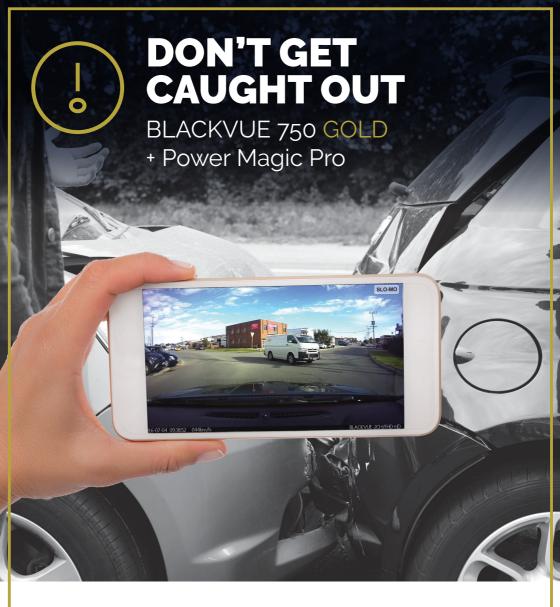

# GOLD EDITION

64GB<sup>^</sup> • ADAS LANE ASSIST • 5 YEAR WARRANTY\*

#### **Benefits**

Your best eye witness in the event of an accident

The Power Magic Pro is included with your purchase and ensures the Vehicle Drive Recorder continues to record when the vehicle is parked.

#### Instant Replay

View the footage via the iOS or Android App