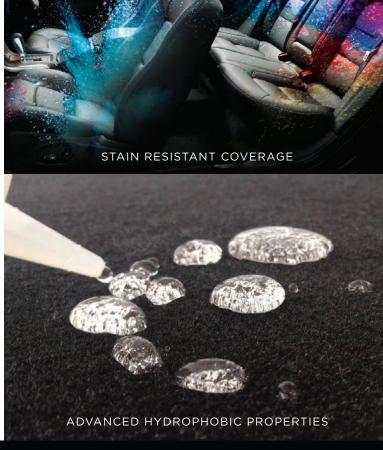

## COMPLETE INTERIOR PROTECTION COATINGS

- Maximises stain resistance and durability across all interior surfaces.
- Prevents permanent staining of the treated surface from sunscreen, make-up, water, coffee, soda, milk, baby formula and other commonly consumed food and liquids.
- Protects from the damaging effects of UV.
- Key ingredient is a Co-polymer. Co-polymers are an enhanced fluoropolymer, meaning bonds are stronger and more flexible, creating superior repellency to liquids and spills.
- Can be applied to Alcantara, a synthetic suede-like fabric used in many luxury vehicles.
- Interior coating softens and preserves the natural beauty of a leather interior.
- Preserves colour and prevents cracking & splitting of leather & vinyl surfaces.
- Backed by a nationwide lifetime warranty\*.

 DURABILITY TESTED TO LAST A LIFETIME\* The Silicon Carbide (SiC) base gives the highest gloss and hydrophobic properties to help repel anything that gets thrown at it. This coating is a once-off application, eliminating the need to wax or polish your vehicle.