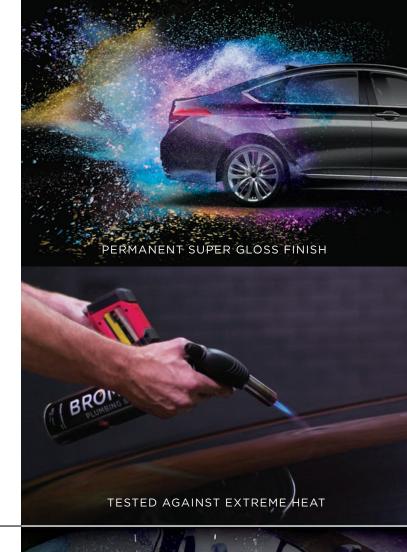

## PAINT SURFACE COATING

- Delivers a protective coating with durability and hardness, and a shine that outlasts others.
- Reduces vehicle maintenance and saves you time cleaning your car.
- Tested, proven and globally certified to the stringent standards set out for Boeing compatible products.
- Hydrophobic properties to help repel anything that gets thrown at it.
- Refractive index greater than diamonds meaning improved levels of gloss & shine.
- Extreme resistance to heat (UV tolerance);
  very high melting point.
- Outstanding thermal shock resistance (when exposed to temperature changes will not fracture or become brittle).
- Backed by a nationwide lifetime warranty\*.