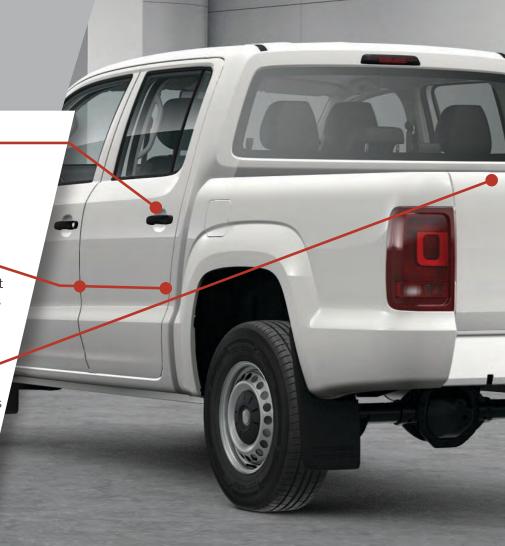

# TRADIE KIT 2

### **DOOR CUPS**

- · No more scrapes from keys
- · and opening doors in high use area
- Preserves factory paint
- · Nearly invisible protection

### **DOOR EDGES**

- Guards against chips and scrapes to paint
- Nearly invisible protection for door edges
- Prevents premature wear
- · Tough urethane made by 3M

## **TOP OF TAILGATE**

- No scrapes from heavy transported items
- Protection when loading tray
- Protect from over hanging items
- · Boost trade-in value
- Nearly invisible and will maintain "like new" surface